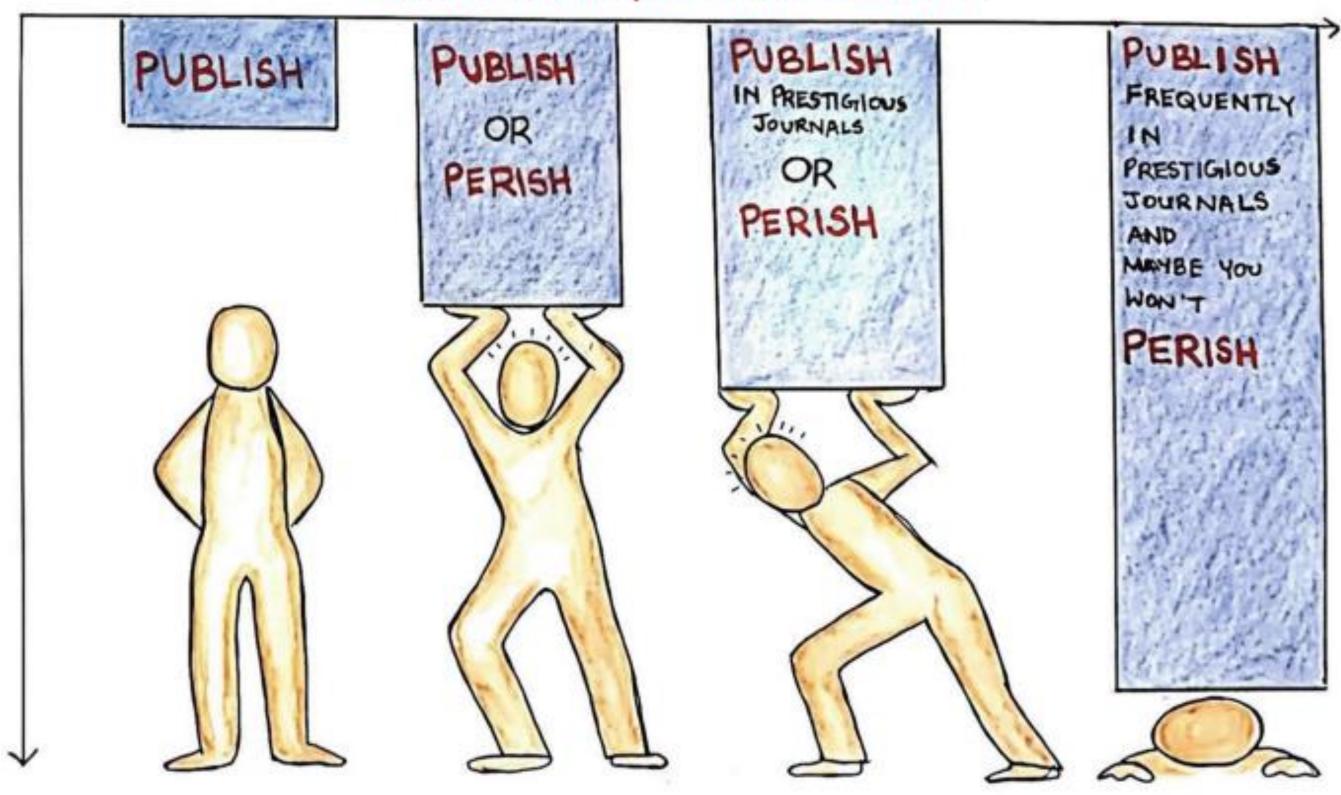

# 01

The Maldevelopment of Academia

Source: Nundy, S., Kakar, A., Bhutta, Z.A. (2022). When Should We Start Doing Research and Publishing Papers?. In: How to Practice Academic Medicine and Publish from Developing Countries?. Springer, Singapore. https://doi.org/10.1007/978-981-16-5248-6\_4